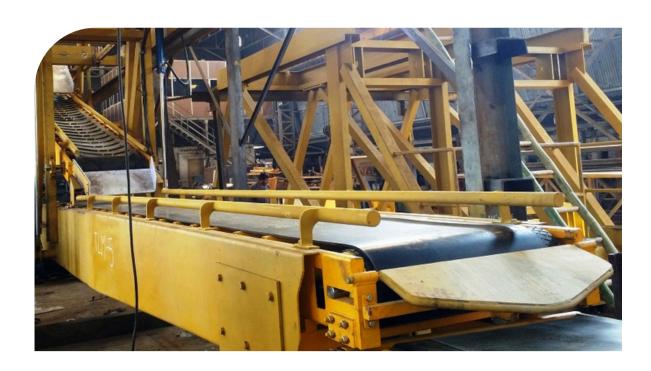

### **TRUCK & TRAILER LOADING MACHINE**

Manufacturing & supply all types of standard & customized loaders for open and closed type trucks / trailers. We also offer hanging type hydraulic operated semi-automatic loaders.

### **PLATFORM MOUNTED**

#### TRUCK / TRAILER LOADING

### **Platform mounted**

Model: D-09 / Travel length Upto 40 ft