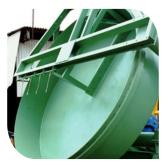

### **WAGON LOADING MACHINE**

We are one of the prime suppliers of Wagon Loading machines, with a capacity ranging from 1200 to 2400 bags per hour. We supply One, two, and three-module wagon loading machines for various types of railway wagons.

### **WAGON LOADING**

Model: D-18 / Single Module

#### Model: D-19 / Two Module

# Model: D-23 Single Module

Capacity: 1800 bags / hour