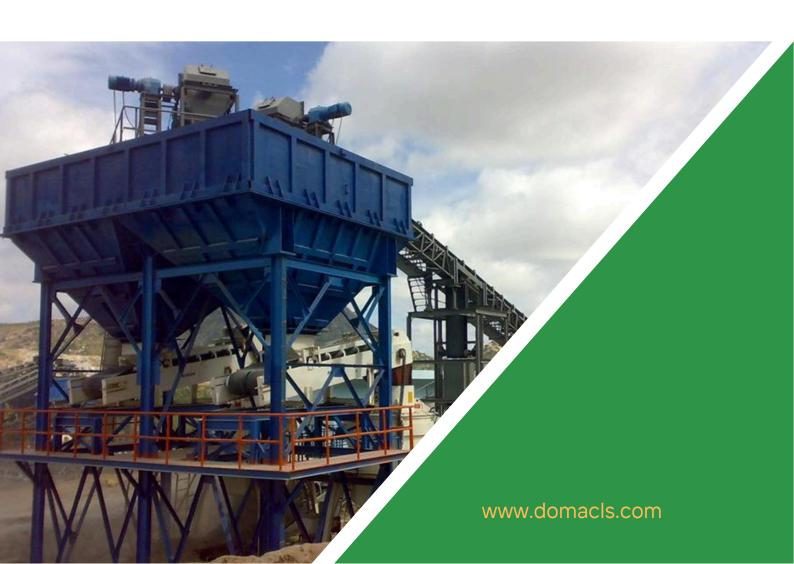

# **BELT CONVEYORS**

We are one of the oldest manufacturers of Belt conveyors in the industry with experience and expertise of more than 30+ years. We design & manufacture Belt conveyors for wide range capacity upto 2500TPH. Belt width upto 2400mm wide. We manufacturing all types of Belt conveyor for all applications. Our range Troughed Belt conveyor, Flat – Bagging, High angle, Cleated Belt Conveyor, Side wall belt conveyor