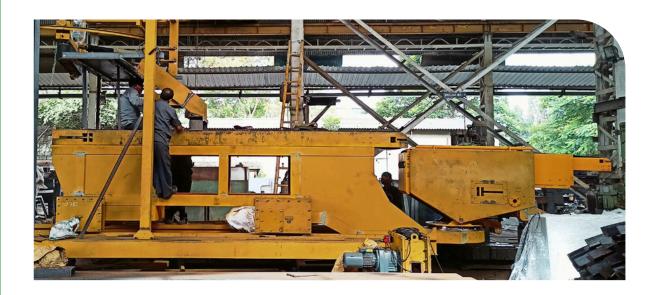

### **WAGON LOADING MACHINE**

We are one of the prime suppliers of Wagon Loading machines, with a capacity ranging from 1200 to 2400 bags per hour. We supply One, two, and three-module wagon loading machines for various types of railway wagons.

### **WAGON LOADING**

Model: D-18 / Single Module

#### Model: D-19 / Two Module

# Model: D-23 Single Module

Capacity: 1800 bags / hour