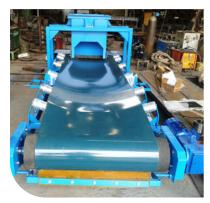

# **BELT CONVEYORS**

We are one of the oldest manufacturers of Belt conveyors in the industry with experience and expertise of more than 30+ years. We design & manufacture Belt conveyors for wide range capacity upto 2500TPH. Belt width upto 2400mm wide. We manufacturing all types of Belt conveyor for all applications. Our range Troughed Belt conveyor, Flat – Bagging, High angle, Cleated Belt Conveyor, Side wall belt conveyor