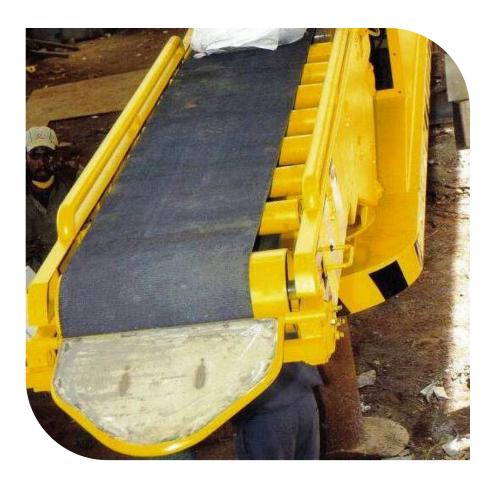

### **TRUCK & TRAILER LOADING MACHINE**

Manufacturing & supply all types of standard & customized loaders for open and closed type trucks / trailers. We also offer hanging type hydraulic operated semi-automatic loaders.

#### **HANGING TYPE**

# TRUCK & TRAILER LOADING MACHINE

# Hanging (Hydraulic)

Model: D-10 / Travel length Upto 30 ft

Model: D-14 / Travel length Upto 40 ft

Capacity: 1800 - 2400 bags / hour