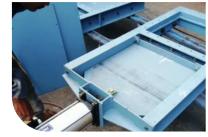

### **WAGON LOADING MACHINE**

We are one of the prime suppliers of Wagon Loading machines, with a capacity ranging from 1200 to 2400 bags per hour. We supply One, two, and three-module wagon loading machines for various types of railway wagons.

### **WAGON LOADING**

Model: D-18 / Single Module