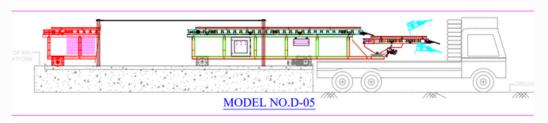

### **TRUCK & TRAILER LOADING MACHINE**

Manufacturing & supply all types of standard & customized loaders for open and closed type trucks / trailers. We also offer hanging type hydraulic operated semi-automatic loaders.

### **PLATFORM MOUNTED**

#### TRUCK / TRAILER LOADING

### **Platform mounted**

Model: D-09 / Travel length Upto 40 ft