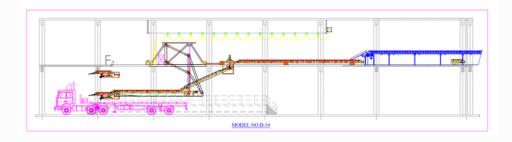

# Hanging (Hydraulic)

Model: D-10 / Travel length Upto 30 ft

Model: D-14 / Travel length Upto 40 ft

Capacity: 1800 - 2400 bags / hour