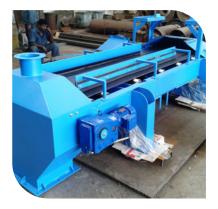

### **WAGON LOADING MACHINE**

We are one of the prime suppliers of Wagon Loading machines, with a capacity ranging from 1200 to 2400 bags per hour. We supply One, two, and three-module wagon loading machines for various types of railway wagons.

### **WAGON LOADING**

Model: D-18 / Single Module