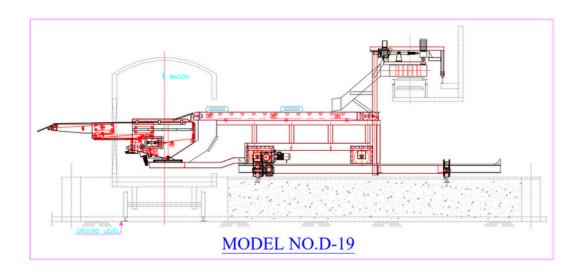

yors
- Truck & Wagon Loaders
- Rotary Air Locks
- Pelletizers

Each solution is tailored to fit the operational requirements and technical specifications of our clients across industries.

#### **Project Execution Capabilities**

From design and detailed engineering to manufacturing and on-site installation, we handle every project stage with expertise. Our team ensures that every installation operates smoothly, adding value to your operational workflow.



### **WAGON LOADING MACHINE**

We are one of the prime suppliers of Wagon Loading machines, with a capacity ranging from 1200 to 2400 bags per hour. We supply One, two, and three-module wagon loading machines for various types of railway wagons.





### **WAGON LOADING**

Model: D-18 / Single Module





#### Model: D-19 / Two Module



# Model: D-23 Single Module



Capacity: 1800 bags / hour



### **TRUCK & TRAILER LOADING MACHINE**

Manufacturing & supply all types of standard & customized loaders for open and closed type trucks / trailers. We also offer hanging type hydraulic operated semi-automatic loaders.

#### **HANGING TYPE**







# TRUCK & TRAILER LOADING MACHINE

### **PLATFORM MOUNTED**





#### TRUCK / TRAILER LOADING

### **Platform mounted**







Model: D-09 / Travel length Upto 40 ft



# Hanging (Hydraulic)

Model: D-10 / Travel length Upto 30 ft



Model: D-14 / Travel length Upto 40 ft



Capacity: 1800 - 2400 bags / hour



#### **PELLETIZERS**

Advanced pelletizers designed for productivity and profitability – revolutionize your manufacturing process with our cutting-edge solutions.









#