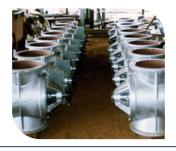

### **WAGON LOADING MACHINE**

We are one of the prime suppliers of Wagon Loading machines, with a capacity ranging from 1200 to 2400 bags per hour. We supply One, two, and three-module wagon loading machines for various types of railway wagons.

### **WAGON LOADING**

Model: D-18 / Single Module