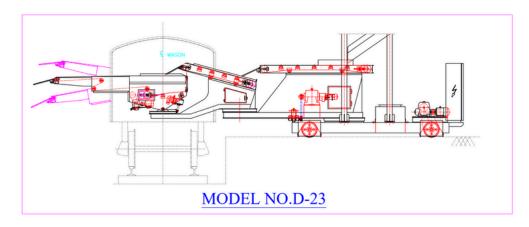

Rotary Air Locks
- Pelletizers

Each solution is tailored to fit the operational requirements and technical specifications of our clients across industries.

#### **Project Execution Capabilities**

From design and detailed engineering to manufacturing and on-site installation, we handle every project stage with expertise. Our team ensures that every installation operates smoothly, adding value to your operational workflow.



### **WAGON LOADING MACHINE**

We are one of the prime suppliers of Wagon Loading machines, with a capacity ranging from 1200 to 2400 bags per hour. We supply One, two, and three-module wagon loading machines for various types of railway wagons.





### **WAGON LOADING**

Model: D-18 / Single Module





#### Model: D-19 / Two Module



# Model: D-23 Single Module



Capacity: 1800 bags / hour



### **TRUCK & TRAILER LOADING MACHINE**

Manufacturing & supply all types of standard & customized loaders for open and closed type trucks / trailers. We also offer hanging type hydraulic operated semi-automatic loaders.

#### **HANGING TYPE**







# TRUCK & TRAILER LOADING MACHINE

### **PLATFORM MOUNTED**





#### TRUCK / TRAILER LOADING

### **Platform mounted**







Model: D-09 / Travel length Upto 40 ft



# Hanging (Hydraulic)

Model: D-10 / Travel length Upto 30 ft



Model: D-14 / Travel length Upto 40 ft



Capacity: 1800 - 2400 bags / hour



#### **PELLETIZERS**

Advanced pelletizers designed for productivity and profitability – revolutionize your manufacturing process with our cutting-edge solutions.









### **BUCKET ELEVATORS**

We hav