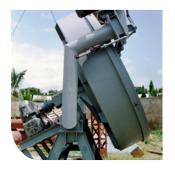

### **TRUCK & TRAILER LOADING MACHINE**

Manufacturing & supply all types of standard & customized loaders for open and closed type trucks / trailers. We also offer hanging type hydraulic operated semi-automatic loaders.

#### **HANGING TYPE**

# TRUCK & TRAILER LOADING MACHINE

### **Platform mounted**

Model: D-09 / Travel length Upto 40 ft

# Hanging (Hydraulic)

Model: D-10 / Travel length Upto 30 ft

Model: D-14 / Travel length Upto 40 ft

Capacity: 1800 - 2400 bags / hour