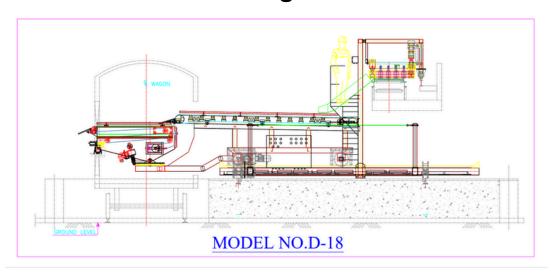

- Chain Conveyors
- Roller Conveyors
- Truck & Wagon Loaders
- Rotary Air Locks
- Pelletizers

Each solution is tailored to fit the operational requirements and technical specifications of our clients across industries.

#### **Project Execution Capabilities**

From design and detailed engineering to manufacturing and on-site installation, we handle every project stage with expertise. Our team ensures that every installation operates smoothly, adding value to your operational workflow.



### **WAGON LOADING MACHINE**

We are one of the prime suppliers of Wagon Loading machines, with a capacity ranging from 1200 to 2400 bags per hour. We supply One, two, and three-module wagon loading machines for various types of railway wagons.





### **WAGON LOADING**

Model: D-18 / Single Module





#### Model: D-19 / Two Module



# Model: D-23 Single Module



Capacity: 1800 bags / hour



### **TRUCK & TRAILER LOADING MACHINE**

Manufacturing & supply all types of standard & customized loaders for open and closed type trucks / trailers. We also offer hanging type hydraulic operated semi-automatic loaders.

#### **HANGING TYPE**







# TRUCK & TRAILER LOADING MACHINE

### **PLATFORM MOUNTED**





#### TRUCK / TRAILER LOADING

### **Platform mounted**







Model: D-09 / Travel length Upto 40 ft



# Hanging (Hydraulic)

Model: D-10 / Travel length Upto 30 ft



Model: D-14 / Travel length Upto 40 ft



Capacity: 1800 - 2400 bags / hour



#### **PELLETIZERS**

Advanced pelletizers designed for productivity and profitability – revolutionize your manufacturing process with our c