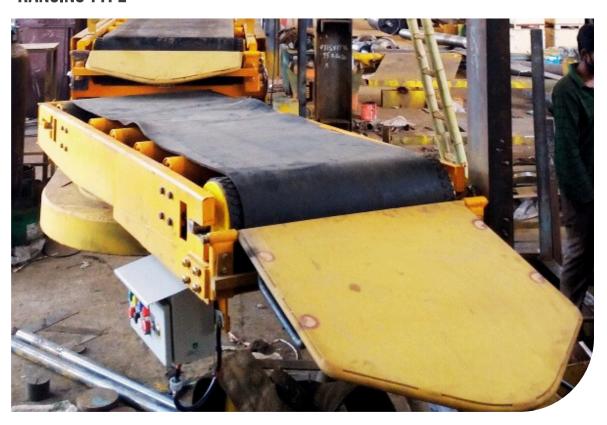

, we handle every project stage with expertise. Our team ensures that every installation operates smoothly, adding value to your operational workflow.



### **WAGON LOADING MACHINE**

We are one of the prime suppliers of Wagon Loading machines, with a capacity ranging from 1200 to 2400 bags per hour. We supply One, two, and three-module wagon loading machines for various types of railway wagons.





### **WAGON LOADING**

Model: D-18 / Single Module





#### Model: D-19 / Two Module



# Model: D-23 Single Module



Capacity: 1800 bags / hour



### **TRUCK & TRAILER LOADING MACHINE**

Manufacturing & supply all types of standard & customized loaders for open and closed type trucks / trailers. We also offer hanging type hydraulic operated semi-automatic loaders.

#### **HANGING TYPE**







# TRUCK & TRAILER LOADING MACHINE

### **PLATFORM MOUNTED**





#### TRUCK / TRAILER LOADING

### **Platform mounted**







Model: D-09 / Travel length Upto 40 ft



# Hanging (Hydraulic)

Model: D-10 / Travel length Upto 30 ft



Model: D-14 / Travel length Upto 40 ft



Capacity: 1800 - 2400 bags / hour



#### **PELLETIZERS**

Advanced pelletizers designed for productivity and profitability – revolutionize your manufacturing process with our cutting-edge solutions.









### **BUCKET ELEVATORS**

We have a wide range of bucket elevators for continuous and sluggish flowing materials of various capacities. We supply both Belt & Chain type Elevators. Centrifugal, continuous & positive discharge bucket elevator supplied depending on various applications & material handled.