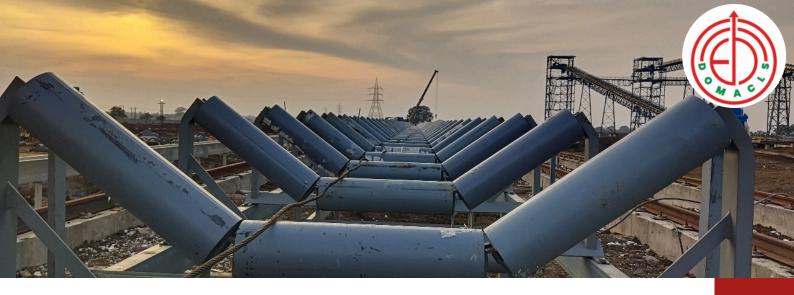

# **BELT CONVEYORS**

We are one of the oldest manufacturers of Belt conveyors in the industry with experience and expertise of more than 30+ years. We design & manufacture Belt conveyors for wide range capacity upto 2500TPH. Belt width upto 2400mm wide. We manufacturing all types of Belt conveyor for all applications. Our range Troughed Belt conveyor, Flat – Bagging, High angle, Cleated Belt Conveyor, Side wall belt conveyor