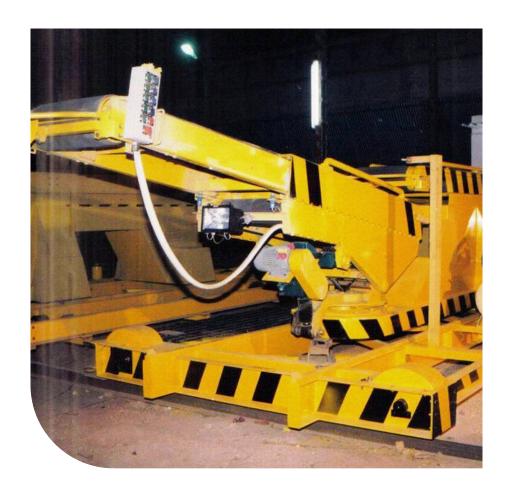

### **TRUCK & TRAILER LOADING MACHINE**

Manufacturing & supply all types of standard & customized loaders for open and closed type trucks / trailers. We also offer hanging type hydraulic operated semi-automatic loaders.

#### **HANGING TYPE**

# TRUCK & TRAILER LOADING MACHINE

### **Platform mounted**

Model: D-09 / Travel length Upto 40 ft

# Hanging (Hydraulic)

Model: D-10 / Travel length Upto 30 ft

Model: D-14 / Travel length Upto 40 ft

Capacity: 1800 - 2400 bags / hour