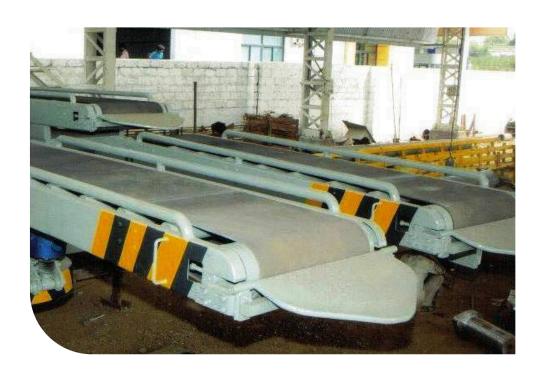

### **TRUCK & TRAILER LOADING MACHINE**

Manufacturing & supply all types of standard & customized loaders for open and closed type trucks / trailers. We also offer hanging type hydraulic operated semi-automatic loaders.

### **PLATFORM MOUNTED**

#### TRUCK / TRAILER LOADING

### **Platform mounted**

Model: D-09 / Travel length Upto 40 ft