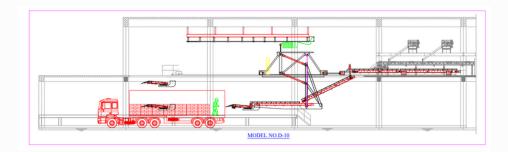

# Hanging (Hydraulic)

Model: D-10 / Travel length Upto 30 ft

Model: D-14 / Travel length Upto 40 ft

Capacity: 1800 - 2400 bags / hour