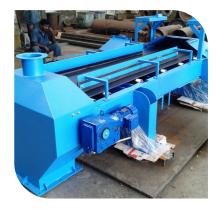

## **WAGON LOADING MACHINE**

We are one of the prime suppliers of Wagon Loading machines, with a capacity ranging from 1200 to 2400 bags per hour. We supply One, two, and three-module wagon loading machines for various types of railway wagons.

## **WAGON LOADING**

Model: D-18 / Single Module

#### Model: D-19 / Two Module

## Model: D-23 Single Module

Capacity: 1800 bags / hour