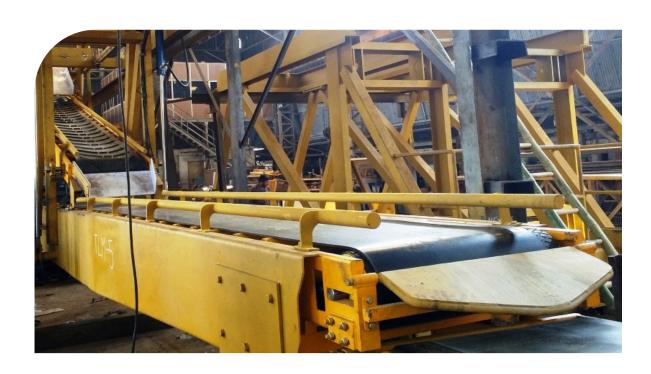

## **BELT CONVEYORS**

We are one of the oldest manufacturers of Belt conveyors in the industry with experience and expertise of more than 30+ years. We design & manufacture Belt conveyors for wide range capacity upto 2500TPH. Belt width upto 2400mm wide. We manufacturing all types of Belt conveyor for all applications. Our range Troughed Belt conveyor, Flat – Bagging, High angle, Cleated Belt Conveyor, Side wall belt conveyor