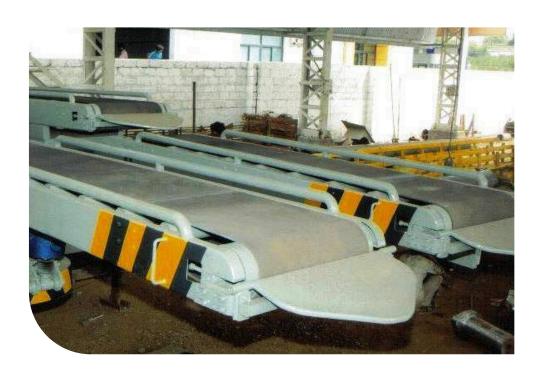

that every installation operates smoothly, adding value to your operational workflow.



## **WAGON LOADING MACHINE**

We are one of the prime suppliers of Wagon Loading machines, with a capacity ranging from 1200 to 2400 bags per hour. We supply One, two, and three-module wagon loading machines for various types of railway wagons.





## **WAGON LOADING**

Model: D-18 / Single Module





#### Model: D-19 / Two Module



## Model: D-23 Single Module



Capacity: 1800 bags / hour



## **TRUCK & TRAILER LOADING MACHINE**

Manufacturing & supply all types of standard & customized loaders for open and closed type trucks / trailers. We also offer hanging type hydraulic operated semi-automatic loaders.

#### **HANGING TYPE**







## TRUCK & TRAILER LOADING MACHINE

## **PLATFORM MOUNTED**





#### TRUCK / TRAILER LOADING





Model: D-05 / Travel length Upto 30 ft



Model: D-09 / Travel length Upto 40 ft



## Hanging (Hydraulic)

Model: D-10 / Travel length Upto 30 ft



Model: D-14 / Travel length Upto 40 ft



Capacity: 1800 - 2400 bags / hour



#### **PELLETIZERS**

Advanced pelletizers designed for productivity and profitability – revolutionize your manufacturing process with our cutting-edge solutions.









## **BUCKET ELEVATORS**

We have a wide range of bucket elevators for continuous and sluggish flowing materials of various capacities. We supply both Belt & Chain type Elevators. Centrifugal, continuous & positive discharge bucket elevator supplied depending on various applications & material handled.







## **ROTARY AIRLOCK VALVES**

Our RAV are used in w