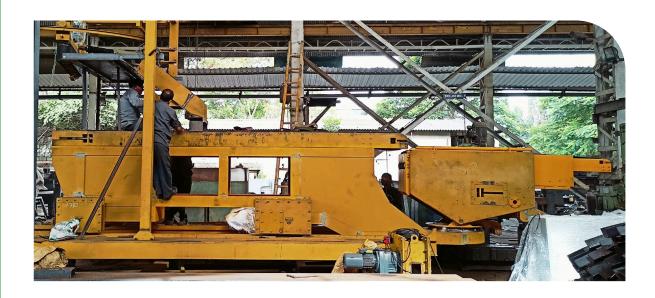

## **WAGON LOADING MACHINE**

We are one of the prime suppliers of Wagon Loading machines, with a capacity ranging from 1200 to 2400 bags per hour. We supply One, two, and three-module wagon loading machines for various types of railway wagons.

## **WAGON LOADING**

Model: D-18 / Single Module