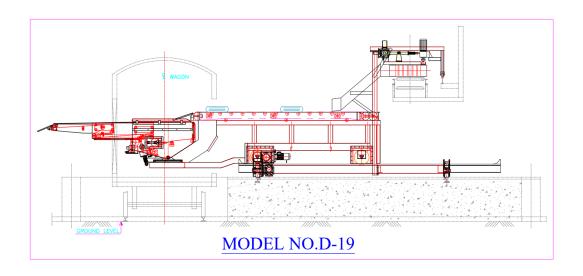

## **WAGON LOADING MACHINE**

We are one of the prime suppliers of Wagon Loading machines, with a capacity ranging from 1200 to 2400 bags per hour. We supply One, two, and three-module wagon loading machines for various types of railway wagons.

#### Model: D-19 / Two Module