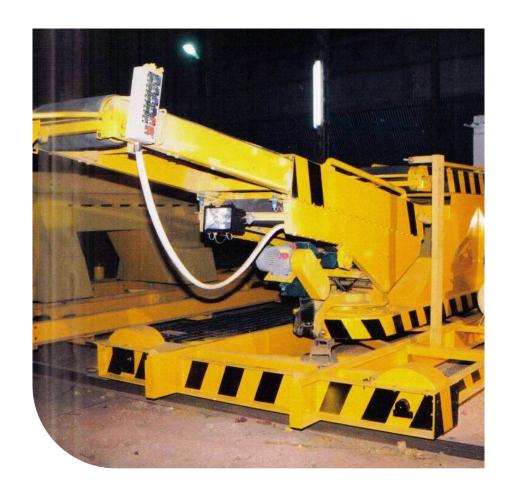

## **TRUCK & TRAILER LOADING MACHINE**

Manufacturing & supply all types of standard & customized loaders for open and closed type trucks / trailers. We also offer hanging type hydraulic operated semi-automatic loaders.

#### **HANGING TYPE**

## TRUCK & TRAILER LOADING MACHINE