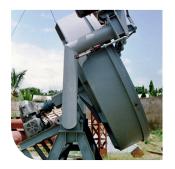

## **TRUCK & TRAILER LOADING MACHINE**

Manufacturing & supply all types of standard & customized loaders for open and closed type trucks / trailers. We also offer hanging type hydraulic operated semi-automatic loaders.

#### **HANGING TYPE**

## TRUCK & TRAILER LOADING MACHINE

#### TRUCK / TRAILER LOADING

Model: D-05 / Travel length Upto 30 ft

Model: D-09 / Travel length Upto 40 ft

## Hanging (Hydraulic)

Model: D-10 / Travel length Upto 30 ft

Model: D-14 / Travel length Upto 40 ft

Capacity: 1800 - 2400 bags / hour