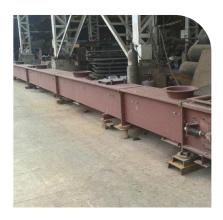

## **BELT CONVEYORS**

We are one of the oldest manufacturers of Belt conveyors in the industry with experience and expertise of more than 30+ years. We design & manufacture Belt conveyors for wide range capacity upto 2500TPH. Belt width upto 2400mm wide. We manufacturing all types of Belt conveyor for all applications. Our range Troughed Belt conveyor, Flat – Bagging, High angle, Cleated Belt Conveyor, Side wall belt conveyor