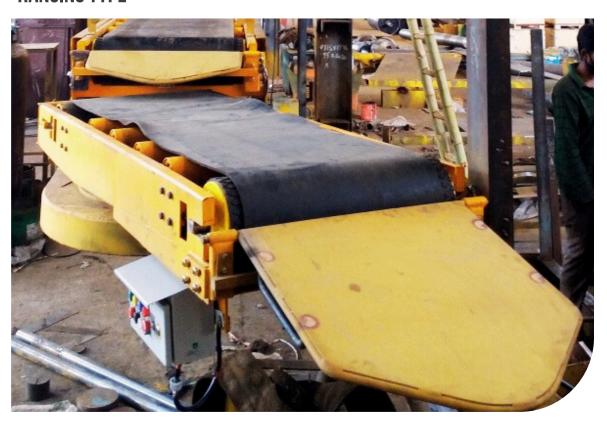

## **BELT CONVEYORS**

We are one of the oldest manufacturers of Belt conveyors in the industry with experience and expertise of more than 30+ years. We design & manufacture Belt conveyors for wide range capacity upto 2500TPH. Belt width upto 2400mm wide. We manufacturing all types of Belt conveyor for all applications. Our range Troughed Belt conveyor, Flat – Bagging, High angle, Cleated Belt Conveyor, Side wall belt conveyor