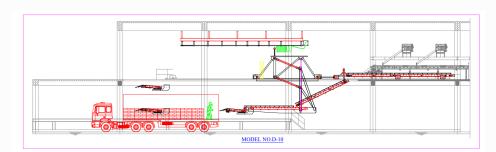

## Hanging (Hydraulic)

Model: D-10 / Travel length Upto 30 ft

Model: D-14 / Travel length Upto 40 ft

Capacity: 1800 - 2400 bags / hour