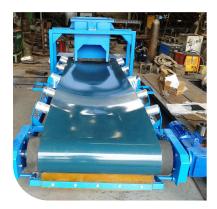

## **BELT CONVEYORS**

We are one of the oldest manufacturers of Belt conveyors in the industry with experience and expertise of more than 30+ years. We design & manufacture Belt conveyors for wide range capacity upto 2500TPH. Belt width upto 2400mm wide. We manufacturing all types of Belt conveyor for all applications. Our range Troughed Belt conveyor, Flat – Bagging, High angle, Cleated Belt Conveyor, Side wall belt conveyor