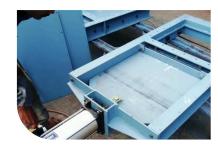

## **WAGON LOADING MACHINE**

We are one of the prime suppliers of Wagon Loading machines, with a capacity ranging from 1200 to 2400 bags per hour. We supply One, two, and three-module wagon loading machines for various types of railway wagons.

## **WAGON LOADING**

Model: D-18 / Single Module

#### Model: D-19 / Two Module

## Model: D-23 Single Module

Capacity: 1800 bags / hour