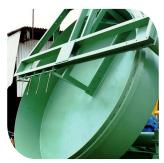

## **WAGON LOADING MACHINE**

We are one of the prime suppliers of Wagon Loading machines, with a capacity ranging from 1200 to 2400 bags per hour. We supply One, two, and three-module wagon loading machines for various types of railway wagons.

## **WAGON LOADING**

Model: D-18 / Single Module

#### Model: D-19 / Two Module

## Model: D-23 Single Module

Capacity: 1800 bags / hour