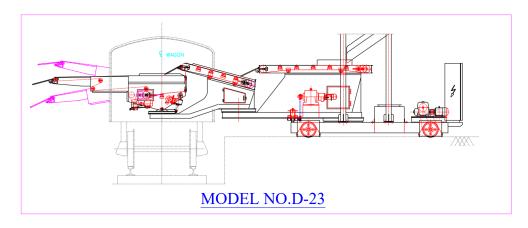

## **WAGON LOADING MACHINE**

We are one of the prime suppliers of Wagon Loading machines, with a capacity ranging from 1200 to 2400 bags per hour. We supply One, two, and three-module wagon loading machines for various types of railway wagons.

## Model: D-23 Single Module

Capacity: 1800 bags / hour