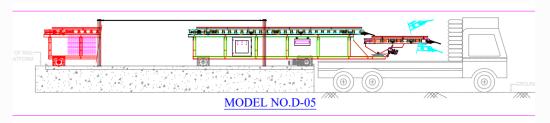

#### TRUCK / TRAILER LOADING

Model: D-05 / Travel length Upto 30 ft

Model: D-09 / Travel length Upto 40 ft