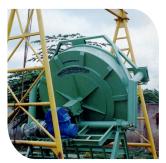

## **WAGON LOADING MACHINE**

We are one of the prime suppliers of Wagon Loading machines, with a capacity ranging from 1200 to 2400 bags per hour. We supply One, two, and three-module wagon loading machines for various types of railway wagons.

## **WAGON LOADING**

Model: D-18 / Single Module

#### Model: D-19 / Two Module

## Model: D-23 Single Module

Capacity: 1800 bags / hour