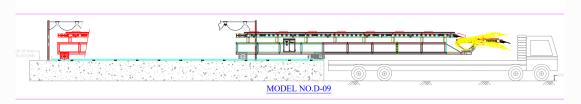

#### TRUCK / TRAILER LOADING

Model: D-05 / Travel length Upto 30 ft

Model: D-09 / Travel length Upto 40 ft