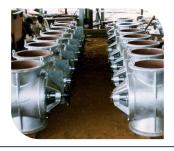

## **WAGON LOADING MACHINE**

We are one of the prime suppliers of Wagon Loading machines, with a capacity ranging from 1200 to 2400 bags per hour. We supply One, two, and three-module wagon loading machines for various types of railway wagons.

## **WAGON LOADING**

Model: D-18 / Single Module

#### Model: D-19 / Two Module

## Model: D-23 Single Module

Capacity: 1800 bags / hour