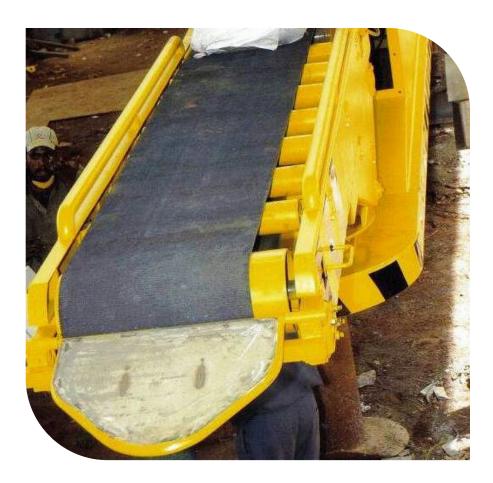

at every installation operates smoothly, adding value to your operational workflow.



## **WAGON LOADING MACHINE**

We are one of the prime suppliers of Wagon Loading machines, with a capacity ranging from 1200 to 2400 bags per hour. We supply One, two, and three-module wagon loading machines for various types of railway wagons.





## **WAGON LOADING**

Model: D-18 / Single Module





#### Model: D-19 / Two Module



## Model: D-23 Single Module



Capacity: 1800 bags / hour



## **TRUCK & TRAILER LOADING MACHINE**

Manufacturing & supply all types of standard & customized loaders for open and closed type trucks / trailers. We also offer hanging type hydraulic operated semi-automatic loaders.

#### **HANGING TYPE**







## TRUCK & TRAILER LOADING MACHINE

## **PLATFORM MOUNTED**





#### TRUCK / TRAILER LOADING





Model: D-05 / Travel length Upto 30 ft



Model: D-09 / Travel length Upto 40 ft



## Hanging (Hydraulic)

Model: D-10 / Travel length Upto 30 ft



Model: D-14 / Travel length Upto 40 ft



Capacity: 1800 - 2400 bags / hour



#### **PELLETIZERS**

Advanced pelletizers designed for productivity and profitability – revolutionize your manufacturing process with our cutting-edge solutions.









## **BUCKET ELEVATORS**

We have a wide range of bucket elevators for continuous and sluggish flowing materials of various capacities. We supply both Belt & Chain type Elevators. Centrifugal, continuous & positive discharge bucket elevator supplied depending on various applications & material handled.







## **ROTARY AIRLOCK VALVES**

Our RAV are used in wid