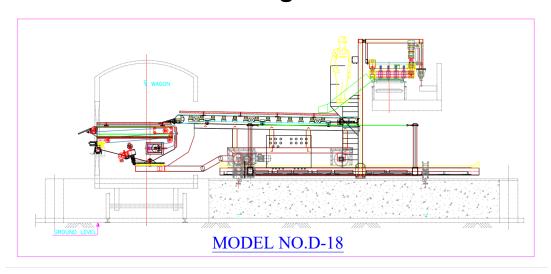

rs
- Chain Conveyors
- Roller Conveyors
- Truck & Wagon Loaders
- Rotary Air Locks
- Pelletizers

Each solution is tailored to fit the operational requirements and technical specifications of our clients across industries.

#### **Project Execution Capabilities**

From design and detailed engineering to manufacturing and on-site installation, we handle every project stage with expertise. Our team ensures that every installation operates smoothly, adding value to your operational workflow.



## **WAGON LOADING MACHINE**

We are one of the prime suppliers of Wagon Loading machines, with a capacity ranging from 1200 to 2400 bags per hour. We supply One, two, and three-module wagon loading machines for various types of railway wagons.





## **WAGON LOADING**

Model: D-18 / Single Module





#### Model: D-19 / Two Module



## Model: D-23 Single Module



Capacity: 1800 bags / hour



## **TRUCK & TRAILER LOADING MACHINE**

Manufacturing & supply all types of standard & customized loaders for open and closed type trucks / trailers. We also offer hanging type hydraulic operated semi-automatic loaders.

#### **HANGING TYPE**







## TRUCK & TRAILER LOADING MACHINE

## **PLATFORM MOUNTED**





#### TRUCK / TRAILER LOADING





Model: D-05 / Travel length Upto 30 ft



Model: D-09 / Travel length Upto 40 ft



## Hanging (Hydraulic)

Model: D-10 / Travel length Upto 30 ft



Model: D-14 / Travel length Upto 40 ft



Capacity: 1800 - 2400 bags / hour



#### **PELLETIZERS**

Advanced pelletizers designed for productivity and profitability – revolutionize your manufacturing pro