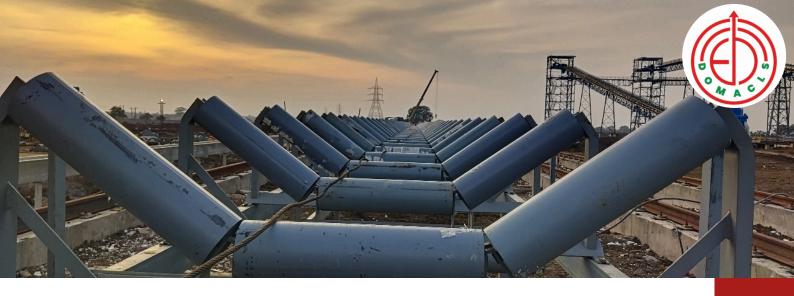

## **BELT CONVEYORS**

We are one of the oldest manufacturers of Belt conveyors in the industry with experience and expertise of more than 30+ years. We design & manufacture Belt conveyors for wide range capacity upto 2500TPH. Belt width upto 2400mm wide. We manufacturing all types of Belt conveyor for all applications. Our range Troughed Belt conveyor, Flat – Bagging, High angle, Cleated Belt Conveyor, Side wall belt conveyor

## **PULLEYS & ROLLERS**

High quality pulleys and rollers for seamless power transmission and smooth operation- manufactured in the state of art facility and highest quality standards.