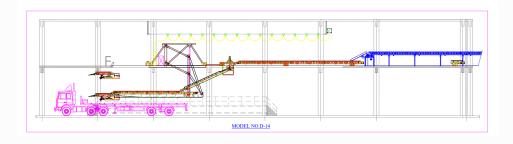

## Hanging (Hydraulic)

Model: D-10 / Travel length Upto 30 ft

Model: D-14 / Travel length Upto 40 ft

Capacity: 1800 - 2400 bags / hour